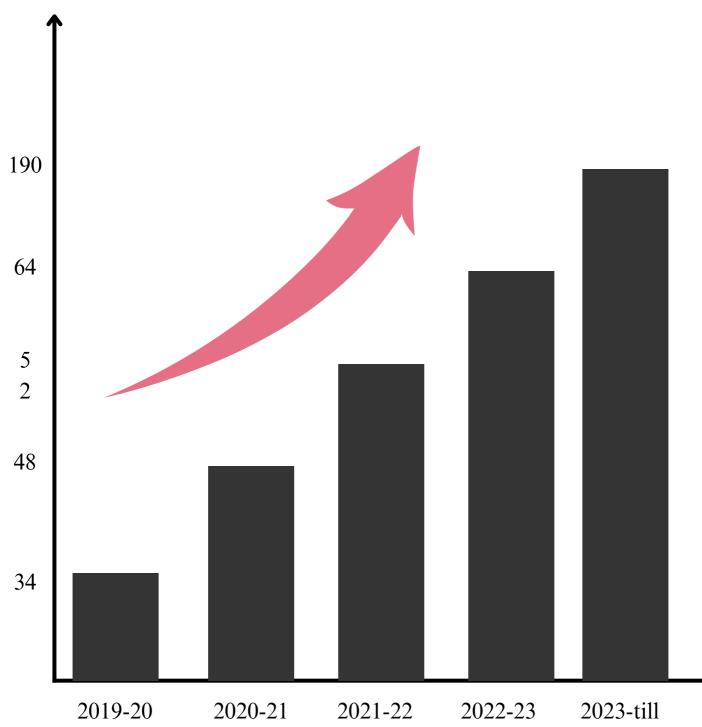

|

| 125+ COMMERCIAL BUILDING                         |                |
|--------------------------------------------------|----------------|
| 110+ RESIDENTIAL BUILDING                        |                |
| 40+ UNION PANCHAYAT - GOVT BUILDING              |                |
| 35+ INDUSTRIAL BUILDING                          | OUR<br>PROJECT |
| 25+ COMMUNICATION TOWER                          | COUNT          |
| 10+ SOLAR PLANT STRUCTURES                       |                |
| 10+ CENTRAL GOVERNMENT PROJECTS                  |                |
| 15+ MIXED COMMERCIAL AND RESIDENTIAL<br>BUILDING |                |
|                                                  | 4              |

**10+ RAILWAY PROJECTS AND PEB STRUCTURES** 

#### PROJECT COUNT YEAR WISE

PROJECTS



YEARS













































# ACHIEVEMENTS AND AWARDS







| UDYAM REC                                                                                               | GIST                | RATI                                                   | ON CE                             | RTIFICA                          | ТЕ                                          |                         |  |
|---------------------------------------------------------------------------------------------------------|---------------------|--------------------------------------------------------|-----------------------------------|----------------------------------|---------------------------------------------|-------------------------|--|
| UDYAM REGISTRATION NUMBER