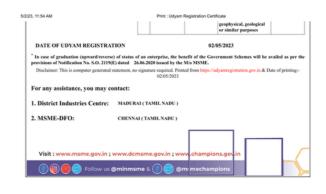

National Industry Classification Code(S)

| SNo.   | Nic 2 Digit                                                                                                                             | Nie 4 Digit                            | Nie 5 Digit                                                                                                   |                                                                                                                                               | Activity   |  |  |
|--------|-----------------------------------------------------------------------------------------------------------------------------------------|----------------------------------------|---------------------------------------------------------------------------------------------------------------|-----------------------------------------------------------------------------------------------------------------------------------------------|------------|--|--|
| 1      | 1 41 - Construction of buildings<br>4100 - Construction of buildings carried out on own-<br>account basis or on a fee or contract basis |                                        |                                                                                                               |                                                                                                                                               |            |  |  |
| 2      | 41 - Construction of<br>building                                                                                                        | 4100 -<br>Construction of<br>buildings |                                                                                                               | 41002 - Activities relating to alteration, addition,<br>repair, maintenance carried out on own-account basis<br>or on a fee or contract basis |            |  |  |
| 3      | 43 - Specialized<br>construction activities                                                                                             | 4312 - Site<br>preparation             | 43122 - Site preparation including c<br>core sampling for construction, geo<br>geological or similar purposes | Manufacturing                                                                                                                                 |            |  |  |
|        |                                                                                                                                         |                                        |                                                                                                               |                                                                                                                                               |            |  |  |
| Are y  | ou interested to get re                                                                                                                 | egistered on Gove                      | rnment e-Market (GeM) Portal                                                                                  | Yes                                                                                                                                           |            |  |  |
| \re y  | ou interested to get re                                                                                                                 | egistered on TReI                      | OS Portals(one or more)                                                                                       | Yes                                                                                                                                           |            |  |  |
| \re y  | ou interested to get re                                                                                                                 | egistered on Natio                     | onal Career Service(NCS) Portal                                                                               | Yes                                                                                                                                           |            |  |  |
| \re y  | ou interested to get re                                                                                                                 | egistered on NSIC                      | B2B Portal                                                                                                    | Yes                                                                                                                                           |            |  |  |
| \re y  | ou interested in avail                                                                                                                  | ing Free .IN Dom                       | ain and a business email ID                                                                                   | Yes                                                                                                                                           |            |  |  |
| Distri | ct Industries Centre                                                                                                                    |                                        |                                                                                                               | MADURAI ( T/                                                                                                                                  | MIL NADU   |  |  |
| ISM    | E-DFO                                                                                                                                   |                                        |                                                                                                               | CHENNAI ( TA                                                                                                                                  | MIL NADU ) |  |  |
| Date ( | of Udyam Registratio                                                                                                                    | m                                      |                                                                                                               | 02/05/2023                                                                                                                                    |            |  |  |
|        |                                                                                                                                         |                                        |                                                                                                               |                                                                                                                                               |            |  |  |